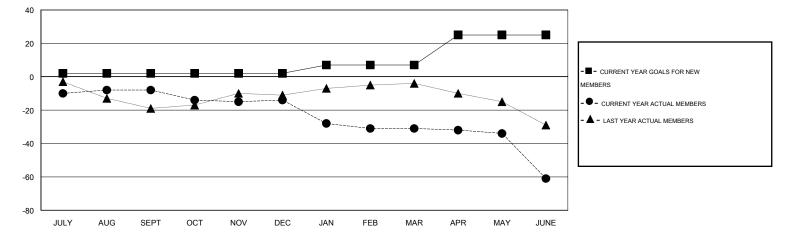

GOALS AND ACTUAL MEMBERS CUMULATIVE

| DROPPED CLUBS: 1 |     | 18 CLUBS OF 32 ADDED 1 OR MORE | GENDER DISTRIBUTION |              |     |  |
|------------------|-----|--------------------------------|---------------------|--------------|-----|--|
|                  |     | NEW MEMBERS                    | MALE                | 594 (75.67%) |     |  |
|                  |     |                                | FEMALE              | 191 (24.33%) |     |  |
| DROPPED MEMBERS  |     |                                |                     |              |     |  |
| DECEASED         | 19  | CLICK HERE FOR HEALTH          |                     |              | 100 |  |
| CLUB CANCELLED   | 5   | ASSESSMENT DATA                | FAMILY UNIT MEMBERS | 108<br>52    |     |  |
| OTHER            | 99  |                                | HEAD OF HOUSEHOLD   |              |     |  |
| TOTAL            | 123 |                                | NON-HEAD OF HOUSEHO | LD           | 56  |  |